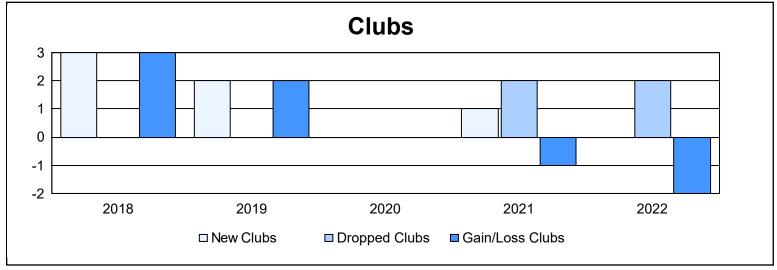

District 300C1 As of June 2022 Cumulative

| Year      | New<br>Clubs | Dropped<br>Clubs | Gain/<br>Loss<br>Clubs | New<br>Members | Charter<br>Members | Reinstate<br>Members | Transfer<br>Members | Total<br>Member<br>Added | Total<br>Members<br>Dropped | Gain/<br>Loss<br>Members |
|-----------|--------------|------------------|------------------------|----------------|--------------------|----------------------|---------------------|--------------------------|-----------------------------|--------------------------|
| 2017-2018 | 3            | 0                | 3                      | 1,496          | 96                 | 29                   | 6                   | 1,627                    | 508                         | 1,119                    |
| 2018-2019 | 2            | 0                | 2                      | 789            | 88                 | 42                   | 12                  | 931                      | 806                         | 125                      |
| 2019-2020 | 0            | 0                | 0                      | 356            | 3                  | 34                   | 11                  | 404                      | 573                         | -169                     |
| 2020-2021 | 1            | 2                | -1                     | 536            | 42                 | 52                   | 30                  | 660                      | 810                         | -150                     |
| 2021-2022 | 0            | 2                | -2                     | 267            | 2                  | 38                   | 14                  | 321                      | 835                         | -514                     |
| Average   | 1            | 1                | 0                      | 689            | 46                 | 39                   | 15                  | 789                      | 706                         | 82                       |